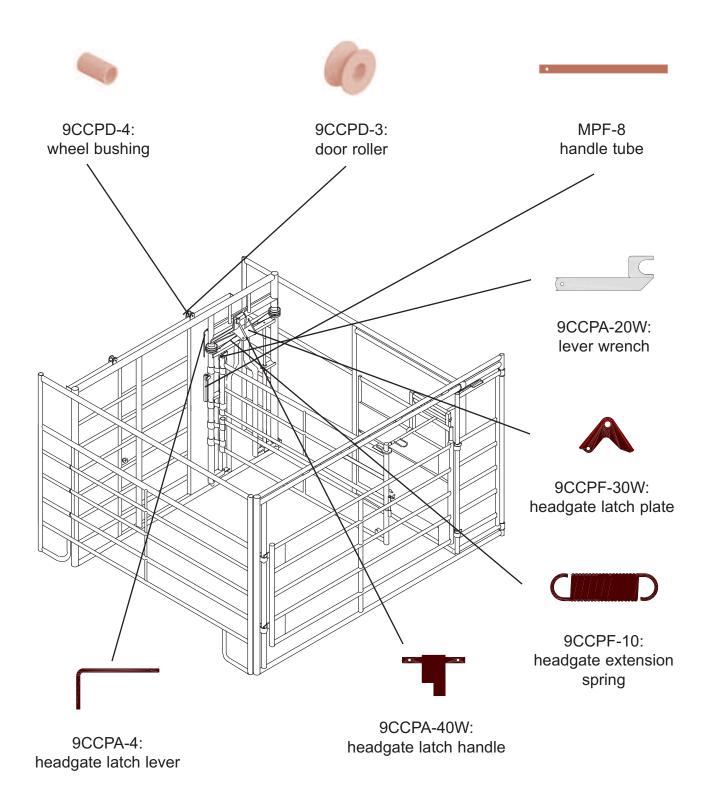

Rails: 2" x 14 gauge round Frame Posts & Rails: 2" x 11 gauge round

• 10' Panel

Rails: 2" x 16 gauge round Posts: 2" x 14 gauge round

• Paint: Baked on powder coat paint

• Weight (in pounds): 1238 lbs

Optional floor available

#### **Highlighted Features & Advantages**

- Double rolling doors in front for safe access in and out of pen
- Safe handling in emergency situations
- Automatic Headgate
- · Easy stanchion width adjustment

- Patented ratchet lock in squeeze gate
- Double opening entrance gate latch allows access from both sides
- Panels at rear of cow all swing away to maximize working area & remove corner post

#### **Suggested Applications**

Cow / calf operations

· Show cattle being trained to lead

## Classic Calving Pen

Parts List



# Classic Calving Pen

Parts List