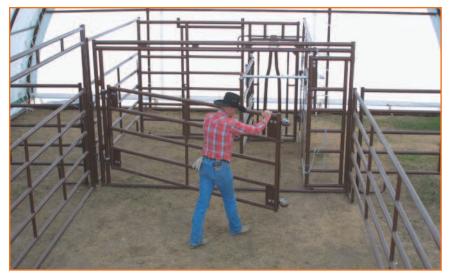

### **Classic Calving Pen**

#### **Highlighted Features & Advantages**

- Double rolling doors in front for safe access in and out of pen
- Safe handling in emergency situations
- Automatic Headgate
- · Easy stanchion width adjustment

- Patented ratchet lock in squeeze gate
- Double opening entrance gate latch allows access from both sides
- Panels at rear of cow all swing away to maximize working area & remove corner post

#### **Suggested Applications**

Cow / calf operations

· Show cattle being trained to lead