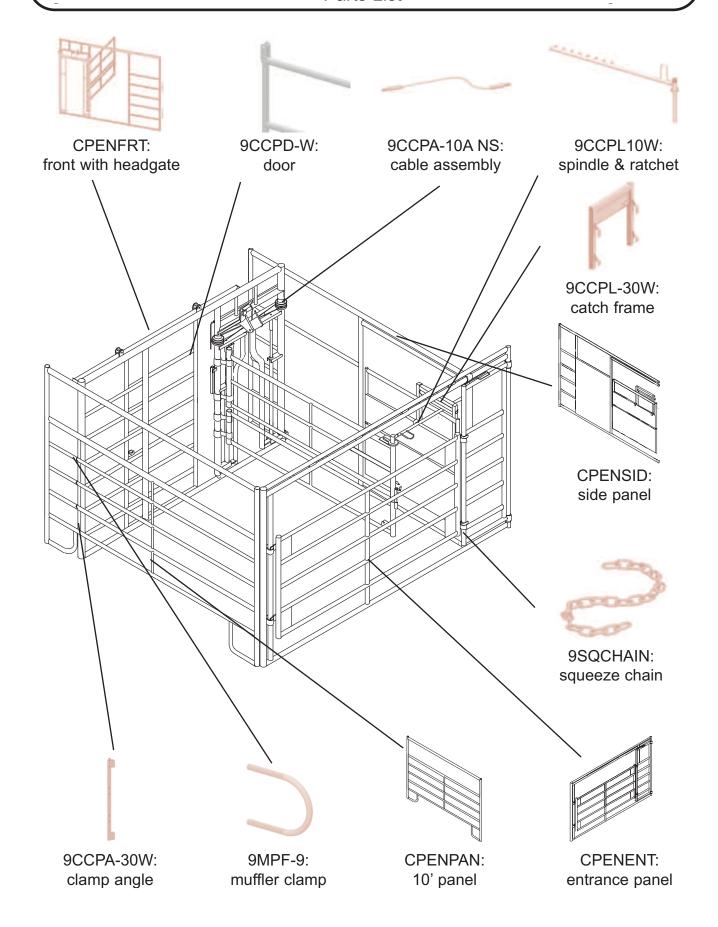

H sheeting

Front Panel

Door Posts & Rails: 2" x 14 gauge round Frame Posts & Rails: 2" x 11 gauge round

• 10' Panel

Rails: 2" x 16 gauge round Posts: 2" x 14 gauge round

• Paint: Baked on powder coat paint

• Weight (in pounds): 1238 lbs

Optional floor available

#### **Highlighted Features & Advantages**

- Double rolling doors in front for safe access in and out of pen
- Safe handling in emergency situations
- Automatic Headgate
- · Easy stanchion width adjustment

- Patented ratchet lock in squeeze gate
- Double opening entrance gate latch allows access from both sides
- Panels at rear of cow all swing away to maximize working area & remove corner post

#### **Suggested Applications**

Cow / calf operations

· Show cattle being trained to lead

## Classic Calving Pen

Parts List



# Classic Calving Pen

Parts List